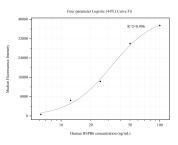

## Selected Validation Data

Cytometric bead array standard curve of MP50552-4, HSPB6 Monoclonal Matched Antibody Pair, PBS Only. Capture antibody: 67327-2-PBS. Detection antibody: 67327-6-PBS. Standard:Ag10484. Range: 6.25-100 ng/mL