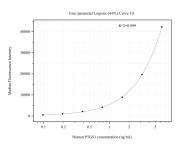

## Selected Validation Data

Cytometric bead array standard curve of MP50848-1, PTCS1 Monoclonal Matched Antibody Pair, PBS Only. Capture antibody: 67346-2-PBS. Detection antibody: 67346-3-PBS. Standard:Ag28280. Range: 0.098-6.25 ng/mL