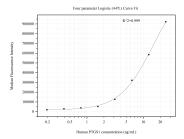

Cytometric bead array standard curve of MP50848-4, PTG51 Monoclonal Matched Antibody Pair, PBS Only. Capture antibody: 67346-6-PBS. Detection antibody: 67346-3-PBS. Standard:Ag28280. Range: 0.195-25 ng/mL