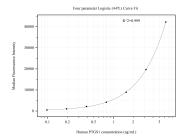

## **Selected Validation Data**

Cytometric bead array standard curve of MP50848-1, PTGS1 Monoclonal Matched Antibody Pair, PBS Only. Capture antibody: 67346-2-PBS. Detection antibody: 67346-3-PBS. Standard:Ag28280. Range: 0.098-6.25 ng/mL