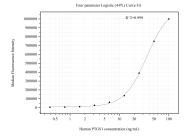

Cytometric bead array standard curve of MP50848-3, PTGS1 Monoclonal Matched Antibody Pair, PBS Only. Capture antibody: 67346-5-PBS. Detection antibody: 67346-3-PBS. Standard:Ag28280. Range: 0.391-100 ng/mL