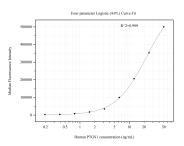

## Selected Validation Data

Cytometric bead array standard curve of MP50848-2, PTCS1 Monoclonal Matched Antibody Pair, PBS Only. Capture antibody: 67346-4-PBS. Detection antibody: 67346-5-PBS. Standard:Ag28280. Range: 0.195-50 ng/mL