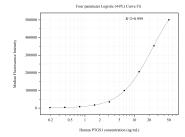

## Selected Validation Data

Cytometric bead array standard curve of MP50848-2, PTG\$1 Monoclonal Matched Antibody Pair, PB\$ Only. Capture antibody: 67346-4-PB\$. Detection antibody: 67346-5-PB\$. Standard:Ag28280. Range: 0.195-50 ng/mL