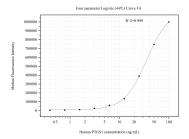

Cytometric bead array standard curve of MP50848-3, PTGS1 Monoclonal Matched Antibody Pair, PBS Only. Capture antibody: 67346-5-PBS. Detection antibody: 67346-3-PBS. Standard:Ag28280. Range: 0.391-100 ng/mL