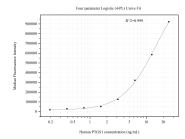

## Selected Validation Data

Cytometric bead array standard curve of MP50848-4, PTG\$1 Monoclonal Matched Antibody Pair, PB\$
Only. Capture antibody: 67346-6-PB\$. Detection antibody: 67346-3-PB\$. Standard:Ag28280. Range: 0.195-25 ng/mL