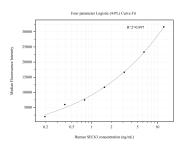

## Selected Validation Data

Cytometric bead array standard curve of MP50799-1, SEC63 Monoclonal Matched Antibody Pair, PBS Only. Capture antibody: 67352-2-PBS. Detection antibody: 67352-3-PBS. Standard:Ag5783. Range: 0.195-12.5 ng/mL