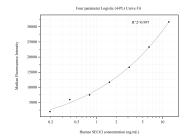

## Selected Validation Data

Cytometric bead array standard curve of MP50799-1, SEC63 Monoclonal Matched Antibody Pair, PBS Only. Capture antibody: 67352-2-PBS. Detection antibody: 67352-3-PBS. Standard:Ag5783. Range: 0.195-12.5 ng/mL