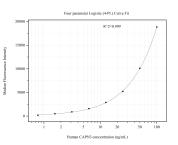

### Selected Validation Data

Cytometric bead array standard curve of MP51120-1, CAPN3 Monoclonal Matched Antibody Pair, PBS Only. Capture antibody: 67366-2-PBS. Detection antibody: 67366-3-PBS. Standard:Ag13179. Range: 0.391-100 ng/mL Cytometric bead array standard curve of MP51120-2, CAPN3 Monoclonal Matched Antibody Pair, PBS Only. Capture antibody: 67366-4-PBS. Detection antibody: 67366-3-PBS. Standard:Ag13179. Range: 0.781-100 ng/mL