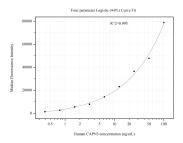

### Selected Validation Data

Cytometric bead array standard curve of MP51120-1, CAPN3 Monoclonal Matched Antibody Pair, PBS Only. Capture antibody: 67366-2-PBS. Detection antibody: 67366-3-PBS. Standard:Ag13179. Range: 0.391-100 ng/mL Cytometric bead array standard curve of MP51120-2, CAPN3 Monoclonal Matched Antibody Pair, PBS Only. Capture antibody: 67366-4-PBS. Detection antibody: 67366-3-PBS. Standard:Ag13179. Range: 0.781-100 ng/mL