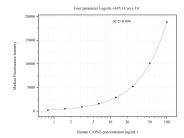

## Selected Validation Data

Cytometric bead array standard curve of MP51120-2, CAPN3 Monoclonal Matched Antibody Pair, PBS Only. Capture antibody: 67366-4-PBS. Detection antibody: 67366-3-PBS. Standard:Ag13179. Range: 0.781-100 ng/mL