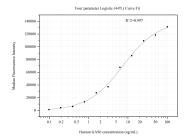

## Selected Validation Data

Cytometric bead array standard curve of MP50908-1, GAS6 Monoclonal Matched Antibody Pair, PBS Only. Capture antibody: 67367-2-PBS. Detection antibody: 67367-3-PBS. Standard:Ag5158. Range: 0.098-100 ng/mL