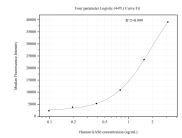

## Selected Validation Data

Cytometric bead array standard curve of MP50908-2, GAS6 Monoclonal Matched Antibody Pair, PBS Only. Capture antibody: 67367-2-PBS. Detection antibody: 67367-4-PBS. Standard:Ag5158. Range: 0.098-3.125 ng/mL