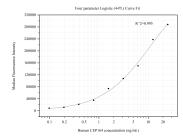

## Selected Validation Data

Cytometric bead array standard curve of MP50474-3, CEP164 Monoclonal Matched Antibody Pair, PBS Only. Capture antibody: 67370-5-PBS. Detection antibody: 67370-6-PBS. Standard:Ag17699. Range: 0.098-25 ng/mL