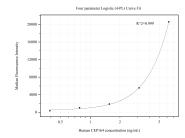

## **Selected Validation Data**

Cytometric bead array standard curve of MP50474-4, CEP164 Monoclonal Matched Antibody Pair, PBS Only. Capture antibody: 67370-7-PBS. Detection antibody: 67370-3-PBS. Standard:Ag17699. Range: 0.391-6.25 ng/mL