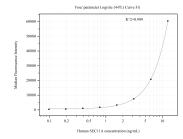

## Selected Validation Data

Cytometric bead array standard curve of MP50880-1, SEC 11A Monoclonal Matched Antibody Pair, PBS Only. Capture antibody: 67379-2-PBS. Detection antibody: 67379-3-PBS. Standard:Ag6610. Range: 0.098-12.5 ng/mL