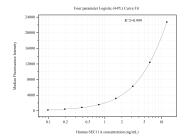

Cytometric bead array standard curve of MP50880-2, SEC 11A Monoclonal Matched Antibody Pair, PBS Only. Capture antibody: 67379-2-PBS. Detection antibody: 67379-4-PBS. Standard:Ag6610. Range: 0.098-12.5 ng/mL