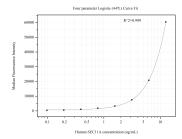

## Selected Validation Data

Cytometric bead array standard curve of MP50880-1, SEC11A Monoclonal Matched Antibody Pair, PBS Only. Capture antibody: 67379-2-PBS. Detection antibody: 67379-3-PBS. Standard:Ag6610. Range: 0.098-12.5 ng/mL