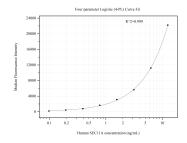

## Selected Validation Data

Cytometric bead array standard curve of MP50880-3, SEC 11A Monoclonal Matched Antibody Pair, PBS Only. Capture antibody: 67379-5-PBS. Detection antibody: 67379-6-PBS. Standard:null. Range: null.

Cytometric bead array standard curve of MP50880-3, SEC 11A Monoclonal Matched Antibody Pair, PBS Only. Capture antibody: 67379-5-PBS. Detection antibody: 67379-6-PBS. Standard:Ag6610. Range: 0.098-12.5 ng/mL