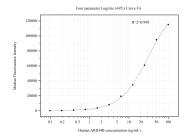

## Selected Validation Data

Cytometric bead array standard curve of MP50665-1, ARID4B Monoclonal Matched Antibody Pair, PBS Only. Capture antibody: 67384-2-PBS. Detection antibody: 67384-3-PBS. Standard:Ag21485. Range: 0.098-100 ng/mL.