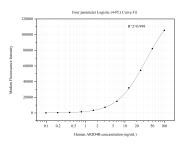

## Selected Validation Data

Cytometric bead array standard curve of MP50665-2, ARID4B Monoclonal Matched Antibody Pair, PBS Only. Capture antibody: 67384-2-PBS. Detection antibody: 67384-4-PBS. Standard:Ag21485. Range: 0.098-100 ng/mL