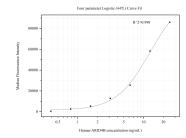

## Selected Validation Data

Cytometric bead array standard curve of MP50665-3, ARID4B Monoclonal Matched Antibody Pair, PBS Only. Capture antibody: 67384-2-PBS. Detection antibody: 67384-5-PBS. Standard:Ag21485. Range: 0.391-25 ng/mL