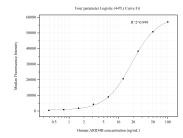

## Selected Validation Data

Cytometric bead array standard curve of MP50665-4, ARID4B Monoclonal Matched Antibody Pair, PBS Only. Capture antibody: 67384-2-PBS. Detection antibody: 67384-6-PBS. Standard:Ag21485. Range: 0.391-100 ng/mL