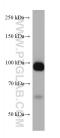

## Selected Validation Data

human red blood cells were subjected to SDS PAGE followed by western blot with 67393-1-Ig (KEL antibody) at dilution of 1:5000 incubated at room temperature for 1.5 hours. This data was developed using the same antibody clone with 67393-1-PBS in a different storage buffer formulation.