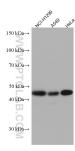

Positive Controls:

WB: NCI-H1299 cells, U2OS cells, LNCaP cells, A549

**Purification Method:** 

Protein A purification

Recommended Dilutions:

WB 1:1000-1:6000

CloneNo.:

1E5C5

cells, HeLa cells

## Selected Validation Data

Various lysates were subjected to SDS PAGE followed by western blot with 67395-1-1g (RBMS2 antibody) at dilution of 1:3000 incubated at room temperature for 1.5 hours.