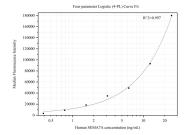

## Selected Validation Data

Cytometric bead array standard curve of MP50321-2, SEMA7A Monoclonal Matched Antibody Pair, PBS Only. Capture antibody: 67397-4-PBS. Detection antibody: 67397-5-PBS. Standard:SEMA7A. Range: 0.391-25 ng/mL