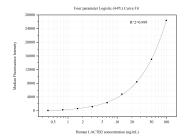

## Selected Validation Data

Cytometric bead array standard curve of MP50726-1, LACTB2 Monoclonal Matched Antibody Pair, PBS Only. Capture antibody: 67399-2-PBS. Detection antibody: 67399-3-PBS. Standard:Ag10231. Range: 0.391-100 ng/mL