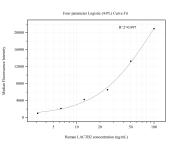

## Selected Validation Data

Cytometric bead array standard curve of MP50726-2, LACTB2 Monoclonal Matched Antibody Pair, PBS Only. Capture antibody: 67399-2-PBS. Detection antibody: 67399-4-PBS. Standard:Ag10231. Range: 0.781-100 ng/mL Cytometric bead array standard curve of MP50726-4, LACTB2 Monoclonal Matched Antibody Pair, PBS Only. Capture antibody: 67399-1-PBS. Detection antibody: 67399-4-PBS. Standard:Ag10231. Range: 3.125-100 ng/mL