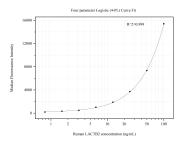

## Selected Validation Data

Cytometric bead array standard curve of MP50726-2, LACTB2 Monoclonal Matched Antibody Pair, PBS Only. Capture antibody: 67399-2-PBS. Detection antibody: 67399-4-PBS. Standard:Ag10231. Range: 0.781-100 ng/mL Cytometric bead array standard curve of MP50726-4, LACTB2 Monoclonal Matched Antibody Pair, PBS Only. Capture antibody: 67399-1-PBS. Detection antibody: 67399-4-PBS. Standard:Ag10231. Range: 3.125-100 ng/mL