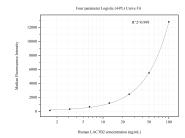

## **Selected Validation Data**

Cytometric bead array standard curve of MP50726-3, LACTB2 Monoclonal Matched Antibody Pair, PBS Only. Capture antibody: 67399-5-PBS. Detection antibody: 67399-6-PBS. Standard:Ag10231. Range: 1.563-100 ng/mL