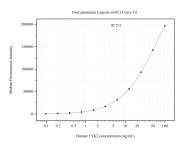

## Selected Validation Data

Cytometric bead array standard curve of MP51012-1, TYK2 Monoclonal Matched Antibody Pair, PBS Only. Capture antibody: 67411-2-PBS. Detection antibody: 67411-3-PBS. Standard:Ag9442. Range: 0.098-100 ng/mL