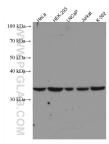

## Selected Validation Data

Various lysates were subjected to SDS PAGE followed by western blot with 67415-1-lg (Cyclin C antibody) at dilution of 1:5000 incubated at room temperature for 1.5 hours. This data was developed using the same antibody clone with 67415-1-PBS in a different storage buffer formulation.