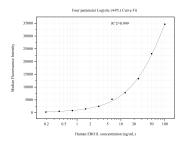

## Selected Validation Data

Cytometric bead array standard curve of MP51017-1, ERO1L Monoclonal Matched Antibody Pair, PBS Only. Capture antibody: 67416-2-PBS. Detection antibody: 67416-3-PBS. Standard:Ag29910. Range: 0.195-100 ng/mL Cytometric bead array standard curve of MP51017-2, ER01L Monoclonal Matched Antibody Pair, PBS Only. Capture antibody: 67416-2-PBS. Detection antibody: 67416-4-PBS. Standard:Ag29910. Range: 0.195-100 ng/mL