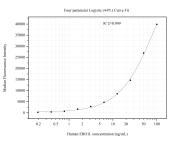

## Selected Validation Data

Cytometric bead array standard curve of MP51017-1, ERO1L Monoclonal Matched Antibody Pair, PBS Only. Capture antibody: 67416-2-PBS. Detection antibody: 67416-3-PBS. Standard:Ag29910. Range: 0.195-100 ng/mL Cytometric bead array standard curve of MP51017-2, ER01L Monoclonal Matched Antibody Pair, PBS Only. Capture antibody: 67416-2-PBS. Detection antibody: 67416-4-PBS. Standard:Ag29910. Range: 0.195-100 ng/mL