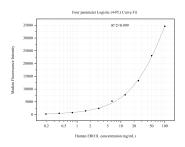

## Selected Validation Data

Cytometric bead array standard curve of MP51017-1, ERO1L Monoclonal Matched Antibody Pair, PBS Only. Capture antibody: 67416-2-PBS. Detection antibody: 67416-3-PBS. Standard:Ag29910. Range: 0.195-100 ng/mL