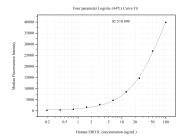

## Selected Validation Data

Cytometric bead array standard curve of MP51017-2, ERO 1L Monoclonal Matched Antibody Pair, PBS Only. Capture antibody: 67416-2-PBS. Detection antibody: 67416-4-PBS. Standard:Ag29910. Range: 0.195-100 ng/mL