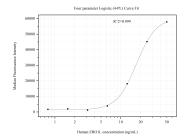

Cytometric bead array standard curve of MP51017-3, ERO1L Monoclonal Matched Antibody Pair, PBS Only. Capture antibody: 67416-4-PBS. Detection antibody: 67416-5-PBS. Standard:Ag29910. Range: 0.781-50 ng/mL.