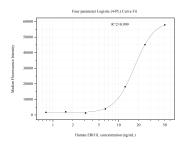

## Selected Validation Data

Cytometric bead array standard curve of MP51017-3, ERO1L Monoclonal Matched Antibody Pair, PBS Only. Capture antibody: 67416-4-PBS. Detection antibody: 67416-5-PBS. Standard:Ag29910. Range: 0.781-50 ng/mL Cytometric bead array standard curve of MP51017-4, ER01L Monoclonal Matched Antibody Pair, PBS Only. Capture antibody: 67416-1-PBS. Detection antibody: 67416-5-PBS. Standard:Ag29910. Range: 3.125-100 ng/mL