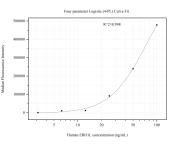

## Selected Validation Data

Cytometric bead array standard curve of MP51017-3, ERO1L Monoclonal Matched Antibody Pair, PBS Only. Capture antibody: 67416-4-PBS. Detection antibody: 67416-5-PBS. Standard:Ag29910. Range: 0.781-50 ng/mL Cytometric bead array standard curve of MP51017-4, ER01L Monoclonal Matched Antibody Pair, PBS Only. Capture antibody: 67416-1-PBS. Detection antibody: 67416-5-PBS. Standard:Ag29910. Range: 3.125-100 ng/mL