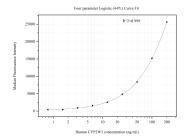

## Selected Validation Data

Cytometric bead array standard curve of MP50810-2, CYP2W1 Monoclonal Matched Antibody Pair, PBS Only. Capture antibody: 67419-2-PBS. Detection antibody: 67419-4-PBS. Standard:Ag29982. Range: 0.781-200 ng/mL