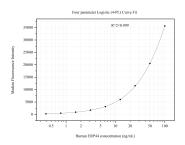

## Selected Validation Data

Cytometric bead array standard curve of MP50988-2, ERP44 Monoclonal Matched Antibody Pair, PBS Only. Capture antibody: 67426-2-PBS. Detection antibody: 67426-4-PBS. Standard:Ag8818. Range: 0.391-100 ng/mL