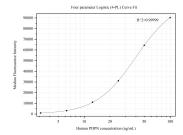

## Selected Validation Data

Cytometric bead array standard curve of MP50340-2, PDPN Monoclonal Matched Antibody Pair, PBS Only. Capture antibody: 67432-3-PBS. Detection antibody: 67432-4-PBS. Standard:Ag17691. Range: 3.125-100 ng/mL.