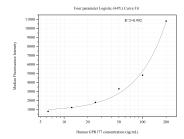

## Selected Validation Data

Cytometric bead array standard curve of MP50915-2, GPR177 Monoclonal Matched Antibody Pair, PBS Only. Capture antibody: 67435-4-PBS. Detection antibody: 67435-5-PBS. Standard:Ag12446. Range: 6.25-200 ng/mL