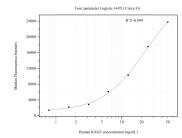

## Selected Validation Data

Cytometric bead array standard curve of MP50901-1, RAGE Monoclonal Matched Antibody Pair, PBS Only. Capture antibody: 67437-1-PBS. Detection antibody: 67437-2-PBS. Standard:Ag29406. Range: 0.781-50 ng/mL