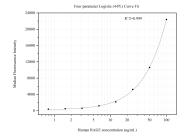

Cytometric bead array standard curve of MP50901-2, RAGE Monoclonal Matched Antibody Pair, PBS Only. Capture antibody: 67437-1-PBS. Detection antibody: 67437-3-PBS. Standard:Ag29406. Range: 0.781-100 ng/mL