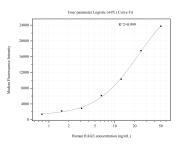

## Selected Validation Data

Cytometric bead array standard curve of MP50901-1, RAGE Monoclonal Matched Antibody Pair, PBS Only. Capture antibody: 67437-1-PBS. Detection antibody: 67437-2-PBS. Standard:Ag29406. Range: 0.781-50 ng/mL