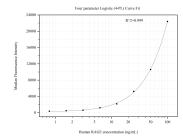

## Selected Validation Data

Cytometric bead array standard curve of MP50901-2, RAGE Monoclonal Matched Antibody Pair, PBS Only. Capture antibody: 67437-1-PBS. Detection antibody: 67437-3-PBS. Standard:Ag29406. Range: 0.781-100 ng/mL