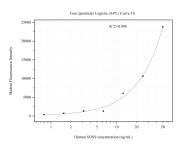

## Selected Validation Data

Cytometric bead array standard curve of MP51117-1, SOX9 Monoclonal Matched Antibody Pair, PBS Only. Capture antibody: 67439-2-PBS. Detection antibody: 67439-3-PBS. Standard:Ag28620. Range: 0.781-50 ng/mL