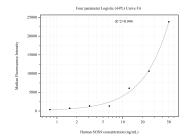

## Selected Validation Data

Cytometric bead array standard curve of MP51117-1, SOX9 Monoclonal Matched Antibody Pair, PBS Only. Capture antibody: 67439-2-PBS. Detection antibody: 67439-3-PBS. Standard:Ag28620. Range: 0.781-50 ng/mL