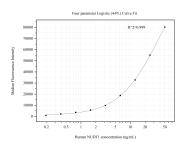

## Selected Validation Data

Cytometric bead array standard curve of MP50783-1, NUDT1 Monoclonal Matched Antibody Pair, PBS Only. Capture antibody: 67443-2-PBS. Detection antibody: 67443-3-PBS. Standard:Ag9802. Range: 0.195-50 ng/mL