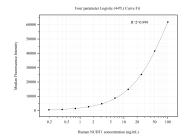

## Selected Validation Data

Cytometric bead array standard curve of MP50783-2, NUDT1 Monoclonal Matched Antibody Pair, PBS Only. Capture antibody: 67443-1-PBS. Detection antibody: 67443-4-PBS. Standard:Ag9802. Range: 0.195-100 ng/mL