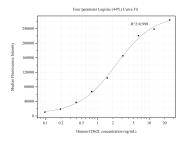

### Selected Validation Data

Cytometric bead array standard curve of MP50444-1, CD62L Monoclonal Matched Antibody Pair, PBS Only. Capture antibody: 67444-2-PBS. Detection antibody: 67444-3-PBS. Standard:Ag29297. Range: 0.098-25 ng/mL Cytometric bead array standard curve of MP50444-2, CD62L Monoclonal Matched Antibody Pair, PBS Only. Capture antibody: 67444-2-PBS. Detection antibody: 67444-4-PBS. Standard:Ag29297. Range: 0.098-6.25 ng/mL