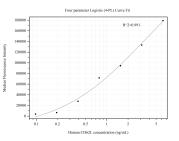

### Selected Validation Data

Cytometric bead array standard curve of MP50444-1, CD62L Monoclonal Matched Antibody Pair, PBS Only. Capture antibody: 67444-2-PBS. Detection antibody: 67444-3-PBS. Standard:Ag29297. Range: 0.098-25 ng/mL Cytometric bead array standard curve of MP50444-2, CD62L Monoclonal Matched Antibody Pair, PBS Only. Capture antibody: 67444-2-PBS. Detection antibody: 67444-4-PBS. Standard:Ag29297. Range: 0.098-6.25 ng/mL