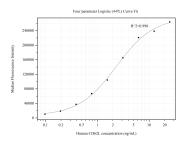

## Selected Validation Data

Cytometric bead array standard curve of MP50444-1, CD62L Monoclonal Matched Antibody Pair, PBS Only. Capture antibody: 67444-2-PBS. Detection antibody: 67444-3-PBS. Standard:Ag29297. Range: 0.098-25 ng/mL