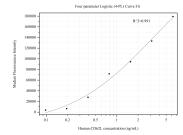

## Selected Validation Data

Cytometric bead array standard curve of MP50444-2, CD62L Monoclonal Matched Antibody Pair, PBS Only. Capture antibody: 67444-2-PBS. Detection antibody: 67444-4-PBS. Standard:Ag29297. Range: 0.098-6.25 ng/mL