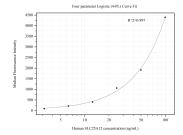

## **Selected Validation Data**

Cytometric bead array standard curve of MP50650-1, SLC25A 12 Monoclonal Matched Antibody Pair, PBS Only. Capture antibody: 67467-2-PBS. Detection antibody: 67467-3-PBS. Standard:Ag13576. Range: 3.125-100 ng/mL.