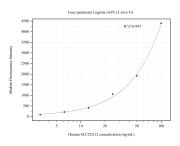

# Selected Validation Data

Cytometric bead array standard curve of MP50650-1, SLC25A12 Monoclonal Matched Antibody Pair, PBS Only. Capture antibody: 67467-2-PBS. Detection antibody: 67467-3-PBS. Standard:Ag13576. Range: 3.125-100 ng/mL