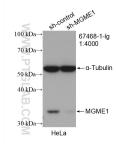

WB result of MGME1 antibody (67468-1-lg; 1:4000; incubated at room temperature for 1.5 hours) with sh-Control and sh-MGME1 transfected HeLa cells. This data was developed using the same antibody clone with 67468-1-PBS in a different storage buffer formulation.