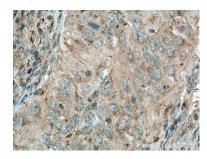

Immunohistochemical analysis of paraffinembedded human lung cancer tissue slide using 67468-1-lg (MGME1 antibody) at dilution of 1:300 (under 40x lens). Heat mediated antigen retrieval with Tris-EDTA buffer (pH 9.0). This data was developed using the same antibody clone with 67468-1-PBS in a different storage buffer formulation.