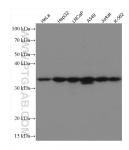

Various lysates were subjected to SDS PAGE followed by western blot with 67468-1-lg (MGME1 antibody) at dilution of 1:5000 incubated at room temperature for 1.5 hours. This data was developed using the same antibody clone with 67468-1-PBS in a different storage buffer formulation.