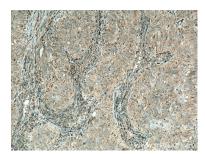

## **Selected Validation Data**

Immunohistochemical analysis of paraffinembedded human lung cancer tissue slide using 67468-1-lg (MGME1 antibody) at dilution of 1:300 (under 10x lens). Heat mediated antigen retrieval with Tris-EDTA buffer (pH 9.0). This data was developed using the same antibody clone with 67468-1-PBS in a different storage buffer formulation.